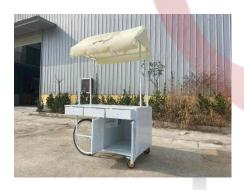

## **Food Cart**

## **Specification**

| Full Size:  | L140 x W70 x H200cm                                                                                                                         |
|-------------|---------------------------------------------------------------------------------------------------------------------------------------------|
| Table Size: | L120 x W70cm                                                                                                                                |
| Cart Size:  | L120 x W70 x H80cm                                                                                                                          |
| Color:      | Custom                                                                                                                                      |
| Electrical: | 110V/220V                                                                                                                                   |
| Material:   | Cold-rolled steel                                                                                                                           |
| Inclusion:  | Retractable canopy LED bulb Circuit break Standard sockets Generator sockets Drawers Storage cabinet Casters with lock Custom vinyl graphic |
| Warranty:   | 1 year warranty for free                                                                                                                    |

## **Details**

- Front - - Front - - Front -

- Cart Body - - Cabinet - - Electrical Fixtures -

- Generator Socket - - Tyre- - Light -

- Counter - - Caster with Lock -