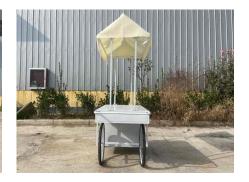

## **Food Cart**

## **Specification**

| Full Size:  | L140 x W70 x H200cm                                                                                                                         |
|-------------|---------------------------------------------------------------------------------------------------------------------------------------------|
| Table Size: | L120 x W70cm                                                                                                                                |
| Cart Size:  | L120 x W70 x H80cm                                                                                                                          |
| Color:      | Custom                                                                                                                                      |
| Electrical: | 110V/220V                                                                                                                                   |
| Material:   | Cold-rolled steel                                                                                                                           |
| Inclusion:  | Retractable canopy LED bulb Circuit break Standard sockets Generator sockets Drawers Storage cabinet Casters with lock Custom vinyl graphic |
| Warranty:   | 1 year warranty for free                                                                                                                    |

## **Details**

- Front - - Front - - Front -

- Cart Body - - Cabinet - - Electrical Fixtures -

- Generator Socket - - Tyre- - Light -

- Counter - - Caster with Lock -