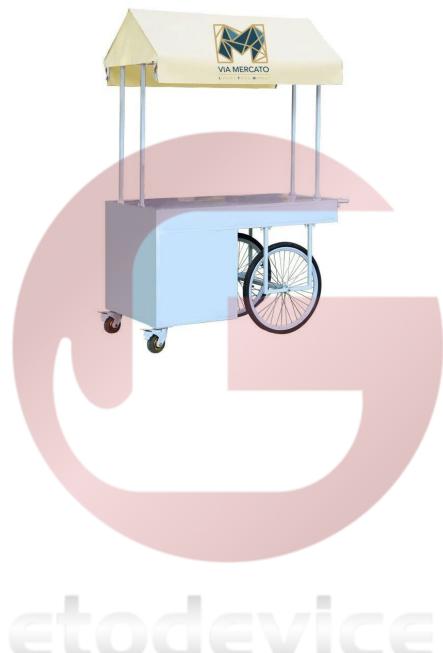

## **Food Cart**

## **Specification**

| Full Size:  | L140 x W70 x H200cm                                                                                                                         |
|-------------|---------------------------------------------------------------------------------------------------------------------------------------------|
| Table Size: | L120 x W70cm                                                                                                                                |
| Cart Size:  | L120 x W70 x H80cm                                                                                                                          |
| Color:      | Custom                                                                                                                                      |
| Electrical: | 110V/220V                                                                                                                                   |
| Material:   | Cold-rolled steel                                                                                                                           |
| Inclusion:  | Retractable canopy LED bulb Circuit break Standard sockets Generator sockets Drawers Storage cabinet Casters with lock Custom vinyl graphic |
| Warranty:   | 1 year warranty for free                                                                                                                    |

## **Details**

- Front - - Front - - Front -

- Cart Body - - Cabinet - - Electrical Fixtures -

- Generator Socket - - Tyre- - Light -

- Counter - - Caster with Lock -