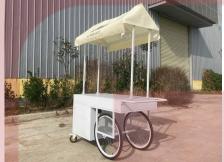

## **Food Cart**

## **Specification**

| Full Size:  | L140 x W70 x H200cm                                                                                                                         |
|-------------|---------------------------------------------------------------------------------------------------------------------------------------------|
| Table Size: | L120 x W70cm                                                                                                                                |
| Cart Size:  | L120 x W70 x H80cm                                                                                                                          |
| Color:      | Custom                                                                                                                                      |
| Electrical: | 110V/220V                                                                                                                                   |
| Material:   | Cold-rolled steel                                                                                                                           |
| Inclusion:  | Retractable canopy LED bulb Circuit break Standard sockets Generator sockets Drawers Storage cabinet Casters with lock Custom vinyl graphic |
| Warranty:   | 1 year warranty for free                                                                                                                    |

## **Details**

- Front - - Front - - Front -

- Cart Body - - Cabinet - - Electrical Fixtures -

- Generator Socket - - Tyre- - Light -

- Counter - - Caster with Lock -