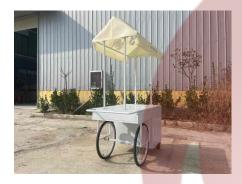

## **Food Cart**

## **Specification**

| Full Size:  | L140 x W70 x H200cm                                                                                                                         |
|-------------|---------------------------------------------------------------------------------------------------------------------------------------------|
| Table Size: | L120 x W70cm                                                                                                                                |
| Cart Size:  | L120 x W70 x H80cm                                                                                                                          |
| Color:      | Custom                                                                                                                                      |
| Electrical: | 110V/220V                                                                                                                                   |
| Material:   | Cold-rolled steel                                                                                                                           |
| Inclusion:  | Retractable canopy LED bulb Circuit break Standard sockets Generator sockets Drawers Storage cabinet Casters with lock Custom vinyl graphic |
| Warranty:   | 1 year warranty for free                                                                                                                    |

## **Details**

- Front - - Front - - Front -

- Cart Body - - Cabinet - - Electrical Fixtures -

- Generator Socket - - Tyre- - Light -

- Counter - - Caster with Lock -