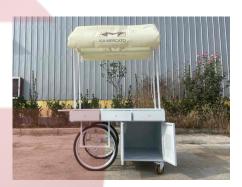

## **Food Cart**

## **Specification**

| Full Size:  | L140 x W70 x H200cm                                                                                                                         |
|-------------|---------------------------------------------------------------------------------------------------------------------------------------------|
| Table Size: | L120 x W70cm                                                                                                                                |
| Cart Size:  | L120 x W70 x H80cm                                                                                                                          |
| Color:      | Custom                                                                                                                                      |
| Electrical: | 110V/220V                                                                                                                                   |
| Material:   | Cold-rolled steel                                                                                                                           |
| Inclusion:  | Retractable canopy LED bulb Circuit break Standard sockets Generator sockets Drawers Storage cabinet Casters with lock Custom vinyl graphic |
| Warranty:   | 1 year warranty for free                                                                                                                    |

## **Details**

- Front - - Front - - Front -

- Cart Body - - Cabinet - - Electrical Fixtures -

- Generator Socket - - Tyre- - Light -

- Counter - - Caster with Lock -