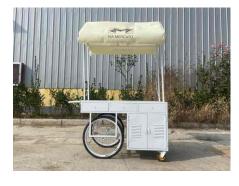

## **Food Cart**

## **Specification**

| Full Size:  | L140 x W70 x H200cm                                                                                                                         |
|-------------|---------------------------------------------------------------------------------------------------------------------------------------------|
| Table Size: | L120 x W70cm                                                                                                                                |
| Cart Size:  | L120 x W70 x H80cm                                                                                                                          |
| Color:      | Custom                                                                                                                                      |
| Electrical: | 110V/220V                                                                                                                                   |
| Material:   | Cold-rolled steel                                                                                                                           |
| Inclusion:  | Retractable canopy LED bulb Circuit break Standard sockets Generator sockets Drawers Storage cabinet Casters with lock Custom vinyl graphic |
| Warranty:   | 1 year warranty for free                                                                                                                    |

## **Details**

- Front - - Front - - Front -

- Cart Body - - Cabinet - - Electrical Fixtures -

- Generator Socket - - Tyre- - Light -

- Counter - - Caster with Lock -