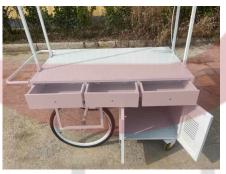

## **Food Cart**

## **Specification**

| Full Size:  | L140 x W70 x H200cm                                                                                                                         |
|-------------|---------------------------------------------------------------------------------------------------------------------------------------------|
| Table Size: | L120 x W70cm                                                                                                                                |
| Cart Size:  | L120 x W70 x H80cm                                                                                                                          |
| Color:      | Custom                                                                                                                                      |
| Electrical: | 110V/220V                                                                                                                                   |
| Material:   | Cold-rolled steel                                                                                                                           |
| Inclusion:  | Retractable canopy LED bulb Circuit break Standard sockets Generator sockets Drawers Storage cabinet Casters with lock Custom vinyl graphic |
| Warranty:   | 1 year warranty for free                                                                                                                    |

## **Details**

- Front - - Front - - Front -

- Cart Body - - Cabinet - - Electrical Fixtures -

- Generator Socket - - Tyre- - Light -

- Counter - - Caster with Lock -