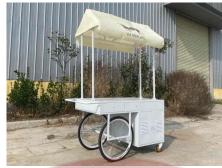

## **Food Cart**

## **Specification**

| Full Size:  | L140 x W70 x H200cm                                                                                                                         |
|-------------|---------------------------------------------------------------------------------------------------------------------------------------------|
| Table Size: | L120 x W70cm                                                                                                                                |
| Cart Size:  | L120 x W70 x H80cm                                                                                                                          |
| Color:      | Custom                                                                                                                                      |
| Electrical: | 110V/220V                                                                                                                                   |
| Material:   | Cold-rolled steel                                                                                                                           |
| Inclusion:  | Retractable canopy LED bulb Circuit break Standard sockets Generator sockets Drawers Storage cabinet Casters with lock Custom vinyl graphic |
| Warranty:   | 1 year warranty for free                                                                                                                    |

## **Details**

- Front - - Front - - Front -

- Cart Body - - Cabinet - - Electrical Fixtures -

- Generator Socket - - Tyre- - Light -

- Counter - - Caster with Lock -